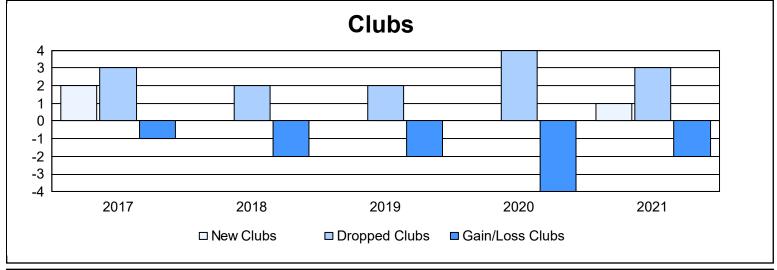

| Year      | New<br>Clubs | Dropped<br>Clubs | Gain/<br>Loss<br>Clubs | New<br>Members | Charter<br>Members | Reinstate<br>Members | Transfer<br>Members | Total<br>Member<br>Added | Total<br>Members<br>Dropped | Gain/<br>Loss<br>Members |
|-----------|--------------|------------------|------------------------|----------------|--------------------|----------------------|---------------------|--------------------------|-----------------------------|--------------------------|
| 2016-2017 | 2            | 3                | -1                     | 152            | 52                 | 6                    | 7                   | 217                      | 215                         | 2                        |
| 2017-2018 | 0            | 2                | -2                     | 111            | 2                  | 8                    | 6                   | 127                      | 208                         | -81                      |
| 2018-2019 | 0            | 2                | -2                     | 83             | 2                  | 12                   | 3                   | 100                      | 213                         | -113                     |
| 2019-2020 | 0            | 4                | -4                     | 92             | 8                  | 14                   | 12                  | 126                      | 214                         | -88                      |
| 2020-2021 | 1            | 3                | -2                     | 54             | 24                 | 15                   | 8                   | 101                      | 159                         | -58                      |
| Average   | 1            | 3                | -2                     | 98             | 18                 | 11                   | 7                   | 134                      | 202                         | -68                      |